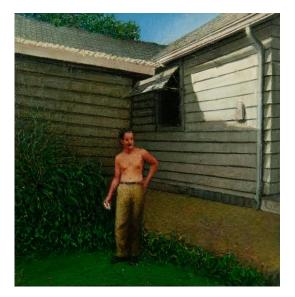

475 Park Avenue at 57th Street, New York, New York 10022 Tel: (212) 355-4545 Fax: (212) 355-4547 www.forumgallery.com

Robert Fishko, Director

**GREGORY GILLESPIE** (1936-2000)

<u>Self-Portrait in Backyard,</u> 1999 oil on wood 10 1/2 x 11 inches

## Literature

Gregory Gillespie: New Works, Forum Gallery, New York, NY, 1999, p. 2, Illustrated.