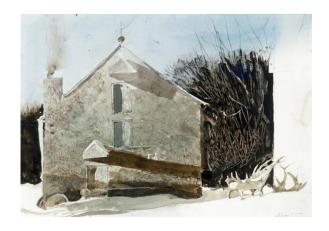

## **ANDREW WYETH**

(1917-2009)

Antler Chair (Arctic Circle Study), 1996 watercolor on paper 10 x 14 inches signed lower right "A. Wyeth"

## **Provenance**

The Artist
The Andrew and Betsy Wyeth Collection, Chadds Ford, PA (1996)
Frank E. Fowler, Tennessee
(Somerville Manning Gallery, Greenville, DE)
Private Collection, Tennessee

## Literature

<u>Antler Chair</u>, 1996, will be included in Betsy James Wyeth's forthcoming catalogue raisonné of the artist's work.